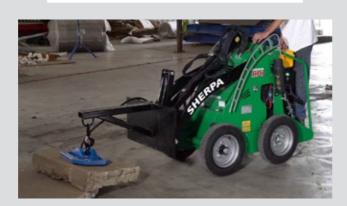

## SL2 SUBCOMPACT VACUUM LIFTING SYSTEM

THE SL 2 SUBCOMPACT VACUUM LIFTING SYSTEM is the ultimate attachment — lightweight and extremely versatile, the system has been updated with an improved hydraulic systems and modular pads to work with more machines and for more applications! Featuring all-aluminum construction, the patent pending design runs off the host machine's hydraulic system and can be easily attached in minutes to lift steel plate, sawcut concrete, granite and marble slabs, landscape pavers and more! In addition, quick-connect hydraulic hoses make switching between attachments fast and easy so you can maximize productivity on the job. Perfect for floor, sidewalk, driveway, road and landscaping projects.

### FEATURES

- Available with manual or wireless remote control
- Models with innovative accumulator design allow contractors to use the system on equipment without a case drain
- Hydraulically driven vacuum pump operates using the auxiliary hydraulics from the host machine (Minimum 10 GPM required with maximum 3,000 PSI)
- Includes quick-connect hydraulic hoses and factory pre-set flow control valve to ensure optimal performance
- Universal mounting plates allow easy attachment to all skid steer models
- All system components are fabricated from high quality aluminum to maximize overall lifting capacity of the host machine
- Designed to lift concrete, marble, granite, metal, steel, iron and landscape pavers
- Connects to small excavators, backhoes and cranes using clevis hook connection