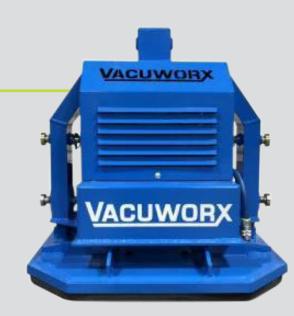

## SL2 SUBCOMPACT VACUUM LIFTING SYSTEM

THE SL 2 SUBCOMPACT VACUUM LIFTING SYSTEM is the ultimate attachment — lightweight and extremely versatile, the system has been updated with an improved hydraulic systems and modular pads to work with more machines and for more applications! Featuring all-aluminum construction, the patent pending design runs off the host machine's hydraulic system and can be easily attached in minutes to lift steel plate, sawcut concrete, granite and marble slabs, landscape pavers and more! In addition, quick-connect hydraulic hoses make switching between attachments fast and easy so you can maximize productivity on the job. Perfect for floor, sidewalk, driveway, road and landscaping projects.

### FEATURES

- Available with manual or wireless remote control
- Models with innovative accumulator design allow contractors to use the system on equipment without a case drain
- Hydraulically driven vacuum pump operates using the auxiliary hydraulics from the host machine (Minimum 10 GPM required with maximum 3,000 PSI)
- Includes quick-connect hydraulic hoses and factory pre-set flow control valve to ensure optimal performance
- Universal mounting plates allow easy attachment to all skid steer models
- All system components are fabricated from high quality aluminum to maximize overall lifting capacity of the host machine
- Designed to lift concrete, marble, granite, metal, steel, iron and landscape pavers
- Connects to small excavators, backhoes and cranes using clevis hook connection