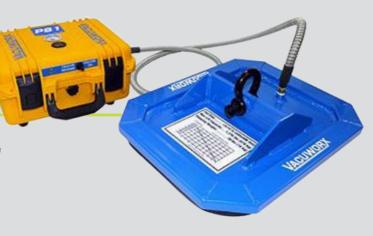

# PS1 PORTABLE VACUUM LIFTING SYSTEM

VACUWORX PORTABLE VACUUM LIFTING SYSTEMS offer the perfect solution for smaller lifting challenges on the job or in the shop. Engineered for both interior and exterior applications, these battery powered lifters can go to work anywhere! The PS 1 can lift up to 800 Kg (1,700 lb / 0.8 tonne).

### FEATURES

- Lightweight and completely portable
- Ideal for applications where no power source is available
- PS 1 is powered by a 12V 22 Ah rechargeable battery with integrated charging system
- Designed for manual use with the Lift Dolly or in conjunction with small host equipment such as mini skid steers, mini excavators, forklifts and small cranes

Includes 3m (10') vacuum hose, battery and battery charger (pad not included)