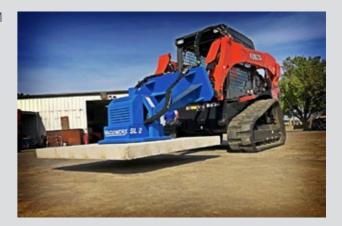

## SL2 SUBCOMPACT VACUUM LIFTING SYSTEM

THE SL 2 SUBCOMPACT VACUUM LIFTING SYSTEM is the ultimate attachment — lightweight and extremely versatile, the system has been updated with an improved hydraulic systems and modular pads to work with more machines and for more applications! Featuring all-aluminum construction, the patent pending design runs off the host machine's hydraulic system and can be easily attached in minutes to lift steel plate, sawcut concrete, granite and marble slabs, landscape pavers and more! In addition, quick-connect hydraulic hoses make switching between attachments fast and easy so you can maximize productivity on the job. Perfect for floor, sidewalk, driveway, road and landscaping projects.

### FEATURES

- Available with manual or wireless remote control
- Models with innovative accumulator design allow contractors to use the system on equipment without a case drain
- Hydraulically driven vacuum pump operates using the auxiliary hydraulics from the host machine (Minimum 10 GPM required with maximum 3,000 PSI)
- Includes quick-connect hydraulic hoses and factory pre-set flow control valve to ensure optimal performance
- Universal mounting plates allow easy attachment to all skid steer models
- All system components are fabricated from high quality aluminum to maximize overall lifting capacity of the host machine
- Designed to lift concrete, marble, granite, metal, steel, iron and landscape pavers
- Connects to small excavators, backhoes and cranes using clevis hook connection

### **Technical Data**

Lift Capacity 2000 Kg (4400 lb / 2 tonne)

Dimensions L 584 x H 635 x W 737 mm

Weight 57 Kg

2